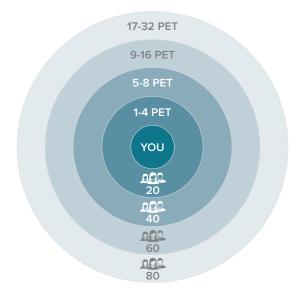

If you qualify for the 5-Star Depth Bonus, you can earn a \$125 bonus when Members in your 32PET earn 20 or more Leader In Action points in one month. To earn the \$125 bonus on Members within your 32PET, they need a minimum of 20 Leader in Action points and 1 point in each category.

## **How it Works**

Your 32PET is split into 4 Levels with an earnings cap at each level;

You don't need to completely fill out the first ring to unlock the other rings — you earn the bonus for team members wherever they are in your 32PET.