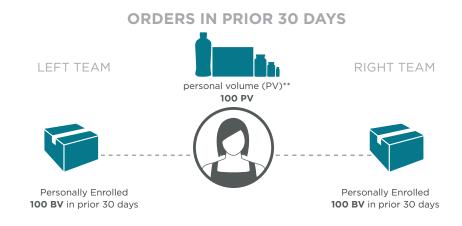

#### AND

2. Have 100+ BV in the most recent 30 days on both your left and right teams.

This can be accomplished by having a Personally Enrolled Customer on each team that orders 100 BV or more.

#### Example:

### OR

This can be accomplished by having a Personally Enrolled Customer on each team that orders 100 BV or more.